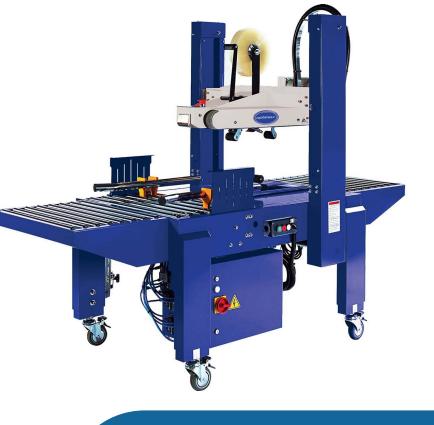

## **OPTIMAX CT30R**

 Semi-automatic top and bottom seal taping of assorted carton sizes

## **Specifications**

- Best suited to sealing of random-sized cartons
- Simultaneous top and bottom carton flap sealing
- Increased productivity and a consistently professional finish
- Sensor-driven upper sealing head height adjustment
- Adjustable leg height and lockable swivel castors
- Infeed and outfeed roller conveyors
- Easy-loading upper and lower 50mm wide tape heads

- 75mm wide tape heads available on request
- Additional safety guards fitted on request
- Minimum/maximum carton width 150-500mm
- Minimum/maximum carton height 120-500mm
- Minimum/maximum carton length 120mm-unlimited
- Table height 680-880mm
- Belt speed 23 metres per minute
- Power supply 240V 50Hz
- Power consumption 450W
- Dimensions (L x W x h) 1170 x 930 x 1550 mm
- Weight 236kg case-taper