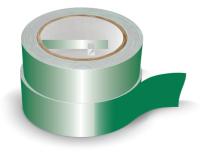

# **CORRUGATED BOXES**

Durable, strong and made from renewable and recylable material. Single wall, double wall or triple wall? We can help you make the most suitable choice for your operation. Why not let us personalise these for you?