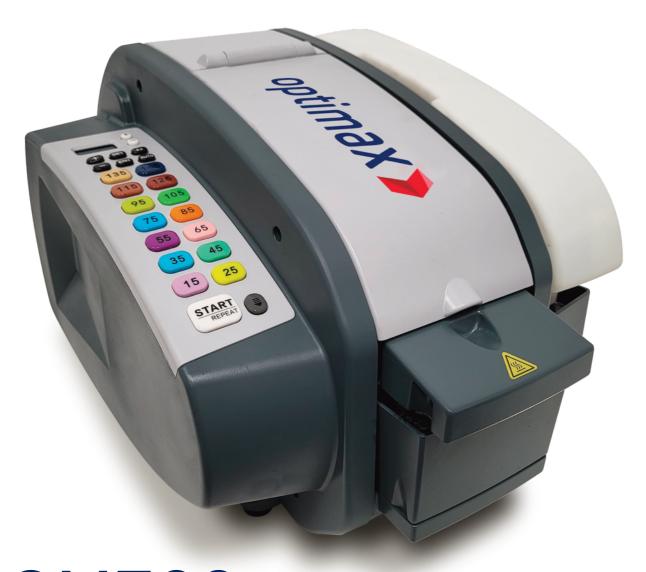

COMPLETE PACKAGING SOLUTIONS

Part of the Samuel Grant Group

OM700 Elecronic Water Activated
Tape Dispenser

With the largest tape capacity in the industry, the OM700 is the perfect choice for fast-paced, high-volume sealing of random-sized cartons.

## O M700

**Electronic Water Activated Tape Dispenser** 

With multi operation mode, the OM700 offers the most versatile choice of tape length, ideal for any carton size.

- > Ideal for high volume, fast-paced shipping environment
- > Sealing more than 100 cartons per day
- > Large tape roll capacity up to 255mm diameter and up to 80mm width
- > Large water bottle capacity up to 2L eliminating the need for frequent refilling
- > Tape compatibility: plain and reinforced, gummed side in and gummed side out
- > Tape output of 60 metres per minute
- > Safety interlock switch: disable the cutting blade when the front cover is open
- > Multi operation mode: auto mode, program mode and manual mode for maximum efficiency
- > Offer one-touch dispensing of tape lengths from 15cm to 145cm, with double 2x and manual adjustment of +- 1cm
- > Built-in 9 pin connector for Hexadecimal input from any devices, including PCs
- > Adjustable temperature of the heating unit for optimum adhesiveness in different ambient environment
- > Optional foot pedal provides hands-free versatility
- > Optional measuring device automatically calculates carton dimensions to dispense the perfect tape length.