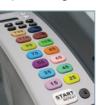

## O M700

**Electronic Water Activated Tape Dispenser** 

With multi operation mode, the OM700 offers the most versatile choice of tape length, ideal for any carton size.

- > Ideal for high volume, fast-paced shipping environment
- > Sealing more than 100 cartons per day
- > Large tape roll capacity up to 255mm diameter and up to 80mm width
- > Large water bottle capacity up to 2L eliminating the need for frequent refilling
- > Tape compatibility: plain and reinforced, gummed side in and gummed side out
- > Tape output of 60 metres per minute
- > Safety interlock switch: disable the cutting blade when the front cover is open
- > Multi operation mode: auto mode, program mode and manual mode for maximum efficiency
- > Offer one-touch dispensing of tape lengths from 15cm to 145cm, with double 2x and manual adjustment of +- 1cm
- > Built-in 9 pin connector for Hexadecimal input from any devices, including PCs
- > Adjustable temperature of the heating unit for optimum adhesiveness in different ambient environment
- > Optional foot pedal provides hands-free versatility
- > Optional measuring device automatically calculates carton dimensions to dispense the perfect tape length.

Programmable Keys Can be configured to dispense up to 6 different tape lengths in a sequence allowing maximum flexibility.

Random Key Length To allow tape to be dispensed in any length with increment of 1cm without limit.