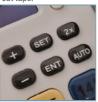

## O M700

**Electronic Water Activated Tape Dispenser** 

With multi operation mode, the OM700 offers the most versatile choice of tape length, ideal for any carton size.

- > Ideal for high volume, fast-paced shipping environment
- > Sealing more than 100 cartons per day
- > Large tape roll capacity up to 255mm diameter and up to 80mm width
- > Large water bottle capacity up to 2L eliminating the need for frequent refilling
- > Tape compatibility: plain and reinforced, gummed side in and gummed side out
- > Tape output of 60 metres per minute
- > Safety interlock switch: disable the cutting blade when the front cover is open
- > Multi operation mode: auto mode, program mode and manual mode for maximum efficiency
- > Offer one-touch dispensing of tape lengths from 15cm to 145cm, with double 2x and manual adjustment of +- 1cm
- > Built-in 9 pin connector for Hexadecimal input from any devices, including PCs
- > Adjustable temperature of the heating unit for optimum adhesiveness in different ambient environment
- > Optional foot pedal provides hands-free versatility
- > Optional measuring device automatically calculates carton dimensions to dispense the perfect tape length.

Programmable Keys Can be configured to dispense up to 6 different tape lengths in a sequence allowing maximum flexibility.

Random Key Length To allow tape to be dispensed in any length with increment of 1cm without limit.